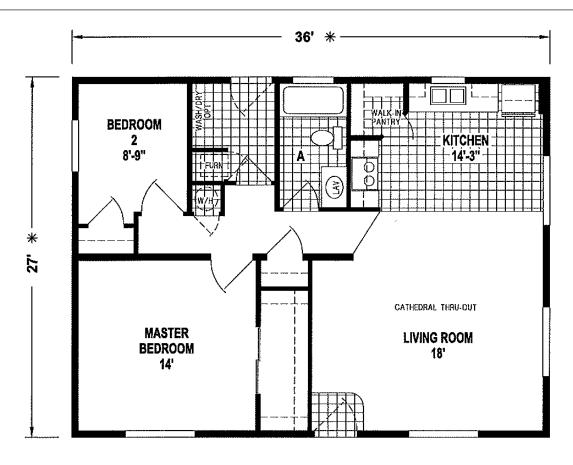

## **Pinon**

Ramada Value Series

972 SQ. FT. (Approximate) 2 Bedroom, 1 Bath

Last Updated: 2-25-21

FACTORY EXPO HOME CENTERS

550 Booth Bend Rd. McMinnville, OR 97128