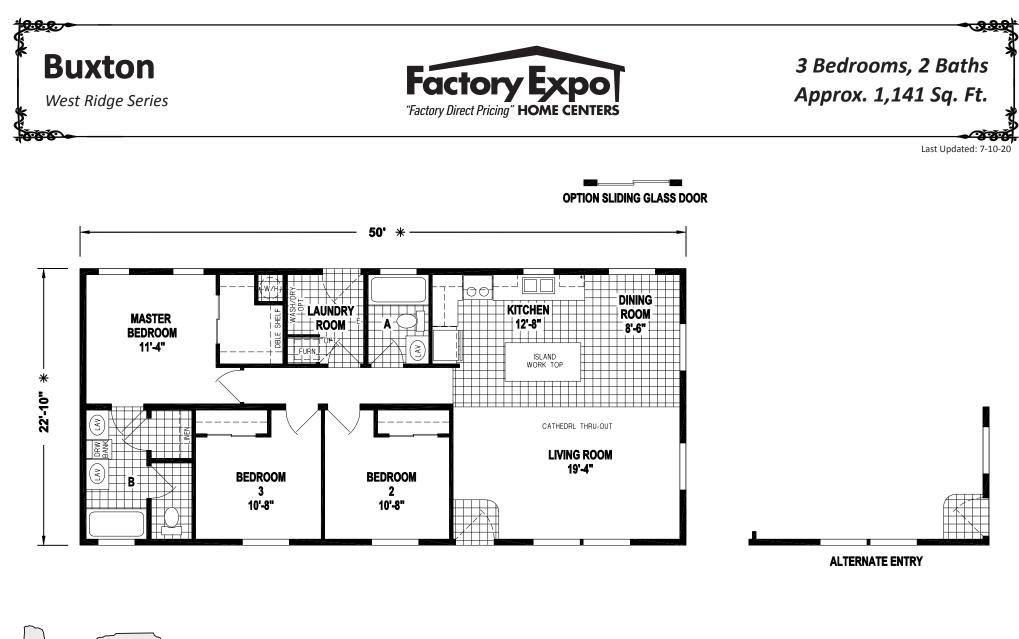

|   | Portland<br>McMinnville |                                                                               |                                                            |
|---|-------------------------|-------------------------------------------------------------------------------|------------------------------------------------------------|
| / | •Eugene Oregon          | Factory Expo Home Centers<br>550 Booth Bend Road<br>McMinnville, Oregon 97128 | I authorize Factory Expo to build my house, per this plan. |
|   |                         |                                                                               | Customer Signature/Date                                    |

## 1-800-645-4943 www.NorthWestFactoryDirectHomes.com 1-800-645-4943 www.NorthWestFactoryDirectHomes.com